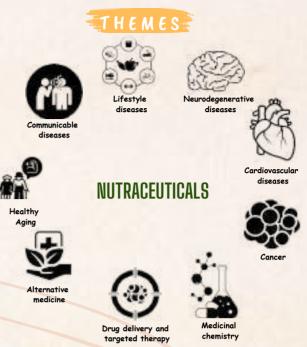

### ABOUT THE CONFERENCE

We are pleased to announce that the "6th International Conference on Nutraceuticals and Chronic Diseases (INCD2024)", an annual meeting of the Society for Nutraceuticals and Chronic Diseases (SNCD) and 10th meeting of Society for Translational Cancer Research (STCR) will be held at Chandigarh. INCD 2024 is expected to provide a platform for exchange of knowledge, research expertise and ideas among the participants from across the globe in the area of nutraceuticals and chronic diseases. Keeping in mind the importance of nutraceuticals in health and disease, the conference has been planned with the theme "Nutraceuticals: Basic Science to Clinical Applications".